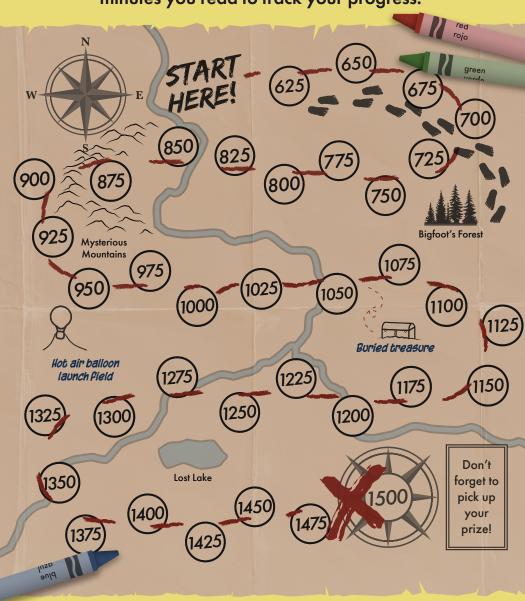

# ADVENTURE BEGINS

(continued)

Start with a sticker, then mark a circle for every 25 minutes you read to track your progress.