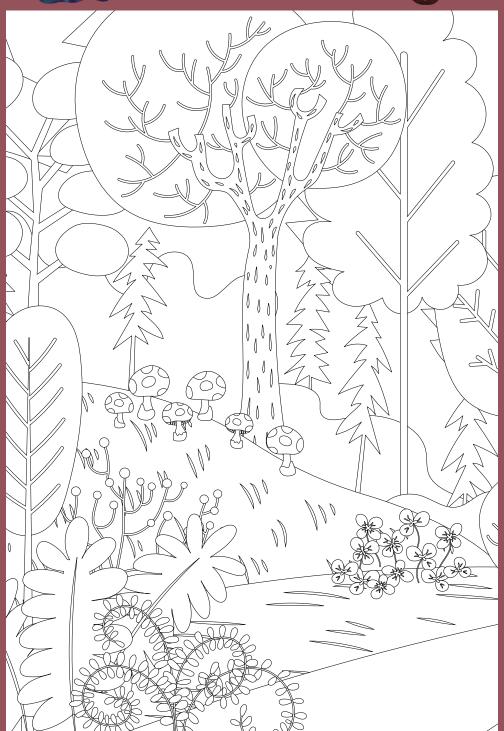

### **Coloring Page**

| • OLEXAOPINRT  |  |
|----------------|--|
| SOICRYEDRY     |  |
| 3 DOROSUTO     |  |
| 4 SNERYJOU     |  |
| 5 TOOSUTP      |  |
| 6 NREAGDNIW    |  |
| <b>O</b> UQTES |  |
| 8 KERT         |  |
| • UTRAEVDEN    |  |
| 10 II HTRI     |  |