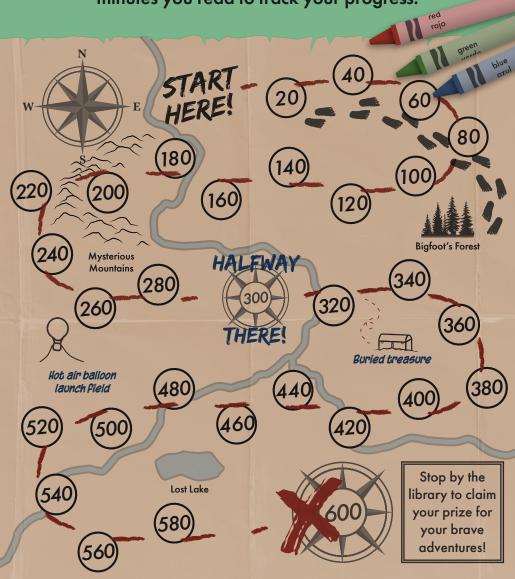

# ADVENTURE BEGINS LIBRARY

Start with a sticker, then mark a circle for every 20 minutes you read to track your progress.

The adventure doesn't end here! After completing these first 600 minutes, continue the journey on the Beanstack app.